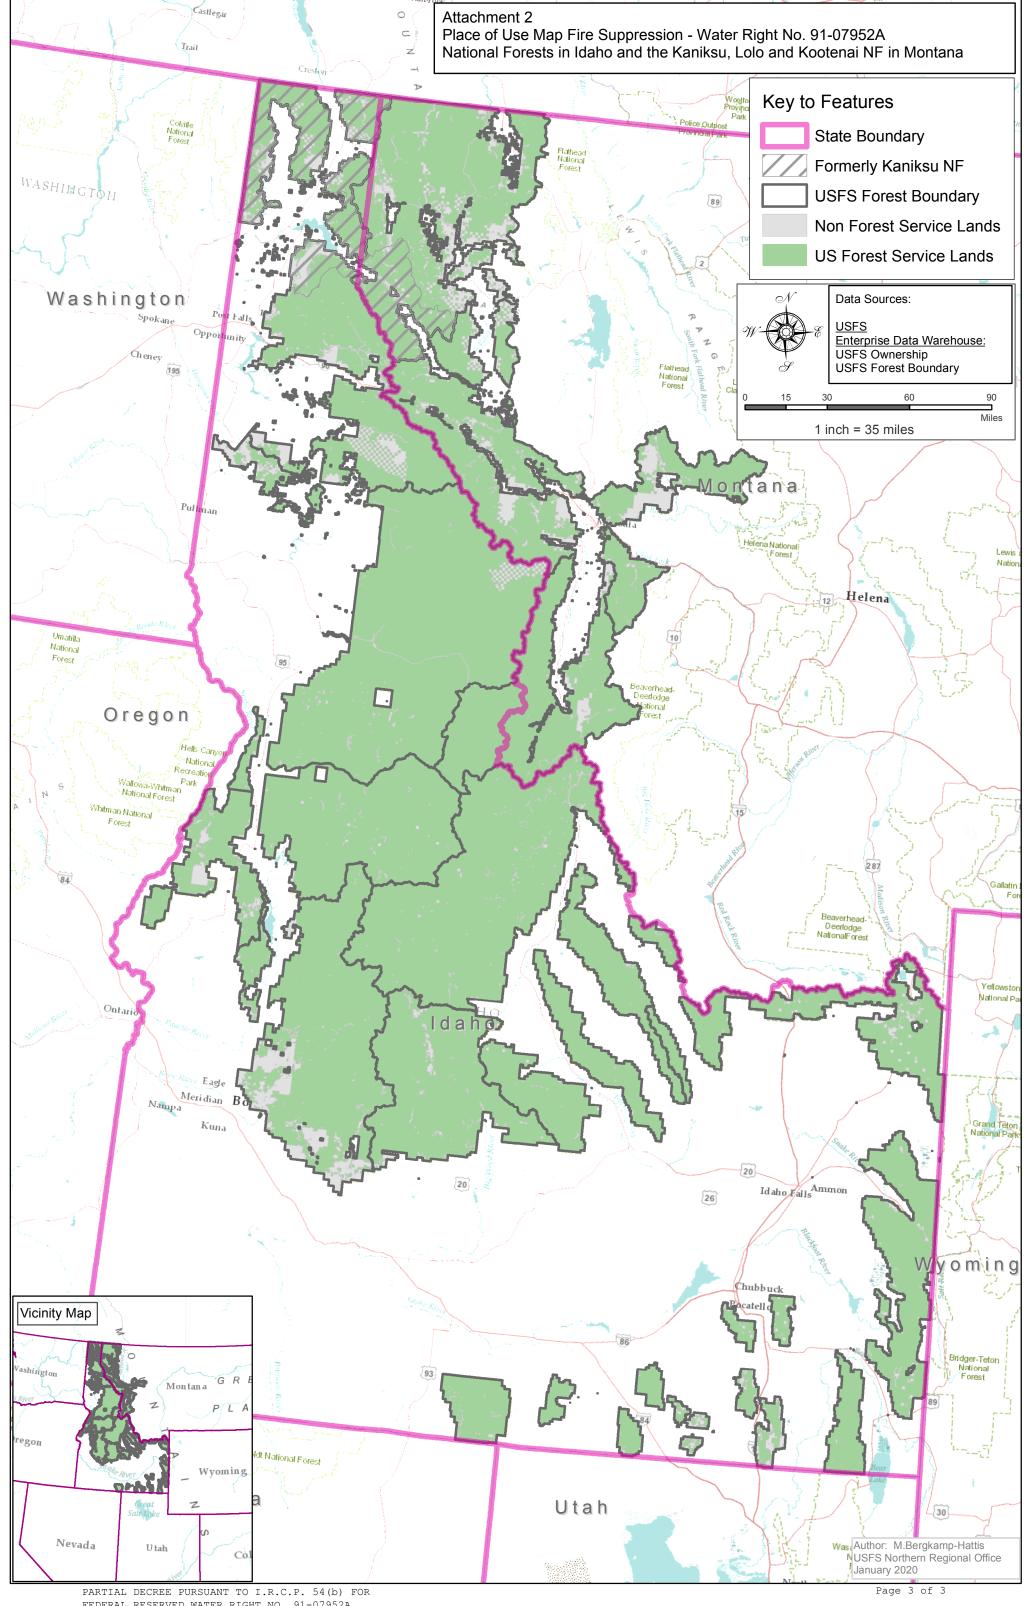

Administrative-Fire Suppression 01/01 - 12/31

PLACE OF USE: National Forests in Idaho and the Kaniksu, Lolo and Kootenai National Forests in

Montana.

See Attachment 2.

OTHER PROVISIONS NECESSARY FOR DEFINITON OR ADMINISTRATION OF THIS WATER RIGHT: